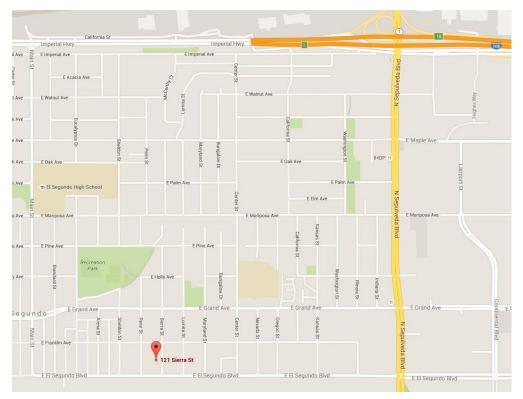

# Our major cross streets are:

North Sepulveda Blvd and East El Segundo Blvd.

We have three reserved parking spaces in front of our building and ample street parking. Additionally, we also offer additional parking spaced in the back of our building, by our loading docks.

La Pinata Party Rentals is a proud member of these business organizations:

La Pinata Party Rentals has made every effort to present accurate information.

Visit us at:

121 Sierra Street El Segundo, CA 90245 T. 310.306.3348