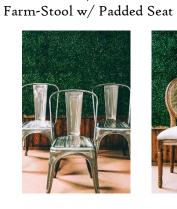

# Rectangle, Round, Square & Miscellaneous

All tables are 3/4" thick AC-grade plywood and are 30" high with heavy rubber "T" molding & wishbone legs for more comfortable

| Rectangle                                          |                  |                                                  |                                    |
|----------------------------------------------------|------------------|--------------------------------------------------|------------------------------------|
| 4' x 30" (seats 4 to 6)                            | \$8.00           | Specialty                                        |                                    |
| 6' x 18" (seats 3 classroom style)                 | \$12.00          | Picnic Table, 6' x 40"                           | \$50.00                            |
| 6' x 30" (seats 6 to 8)                            | \$8.50           | Picnic Bench                                     | \$20.00                            |
| 6' x 40" (seats 6 to 8)                            | \$14.00          | 7' x 40" Chalkboard Table Top                    | \$27.50                            |
| 8' x 18" (seats 4 classroom style)                 | \$14.00          |                                                  |                                    |
| 8' x 30" (seats 8 to 10)                           | \$9.00           | Farm Furniture                                   |                                    |
| 8' x 36" (seats 8 to 10)                           | \$14.00          | Dark walnut finish Simple, warm, casual-chic a   |                                    |
| 8' x 48" (seats 8 to 12)                           | \$16.00          | versatile. Available as a bench, end, dining and | pub table.                         |
| n 1                                                |                  | 24" Square, 18" High                             | \$20.00                            |
| Round                                              | 0                | 24" Square, 30" High                             | \$30.00                            |
| 24" Round (seats 2)                                | \$8.25           | 24" Square, 42" High                             | \$40.00                            |
| 30" Round (seats 2)                                | \$8.25           | 3 7 7 8                                          |                                    |
| 36" Round (seats 3 to 5)                           | \$8.50           | 48" Square, 18" High                             | \$40.00                            |
| 48" Round (seats 4 to 6)                           | \$8.75           | 48" Square, 30" High                             | \$50.00                            |
| 54" Round (seats 5 to 7)                           | \$9.00           | 48" Square, 42" High                             | \$60.00                            |
| 60" Round (seats 8 to 10)                          | \$10.00          |                                                  |                                    |
| 66" Round (seats 9 to 11)                          | \$12.00          | 2' x 4' x 18" High                               | \$30.00                            |
| 72" Round (seats 10 to 12)                         | \$14.00          | 2' x 4' x 30" High                               | \$40.00                            |
| Stand-Up Cocktail, 42" High                        |                  | 2' x 4' x 42" High                               | \$50.00                            |
| 24" Round (2 to 4 standing)                        | \$10 <b>.</b> 50 |                                                  |                                    |
| 30" Round (3 to 5 standing)                        | \$11.50          | 2' x 8' x 18" High                               | \$40.00                            |
| 36" Round (4 to 6 standing)                        | \$12.50          | 2' x 8' x 30" High                               | \$50.00                            |
| 30" Square (2 to 4 standing)                       | \$11.50          | 2' x 8' x 42" High                               | \$60.00                            |
| 36" Square (3 to 5 standing)                       | \$12.50          |                                                  |                                    |
|                                                    |                  | 4' x 8' x 18" High                               | \$65.00                            |
| Square                                             |                  | 4' x 8' x 30" High                               | \$75.00                            |
| 30" Square (seats 2 to 4)                          | \$8.50           | 4' x 8' x 42" High                               | \$85.00                            |
| 36" Square (seats 2 to 4)                          | \$9.50           | » C W1 · C 1 · »                                 |                                    |
| 48" Square (seats 4 to 6)                          | \$13.00          | 24" Square White Cushion, 4"                     | \$10.00                            |
| 60" Square (seats 6 to 8)                          | \$15.00          | 2' x 4' White Cushion, 4"                        | \$20.00                            |
| Cl. 11 T. 11 2111                                  |                  | Farmhouse Bench w/o Padded Seat                  | \$20.00                            |
| Children Tables, 22" High                          | 4                | Farmhouse Bench w/ Padded Seat                   | \$25.00                            |
| 48" Round (seats 6 to 8) 6' x 30" (seats 10 to 12) | \$10.00          |                                                  |                                    |
| 8' x 30" (seats 10 to 12)                          | \$12.00          | Farm-Stool w/o Padded Seat                       | \$13.00                            |
| 7' x 40" Chalkboard (seats 8 to 10)                | \$14.00          | Farm-Stool w/ Padded Seat                        | \$15.00                            |
| / x 40 Chaikboard (seats o to 10)                  | \$27.50          |                                                  | HOWEVER HELL AND LESS AND ADDRESS. |